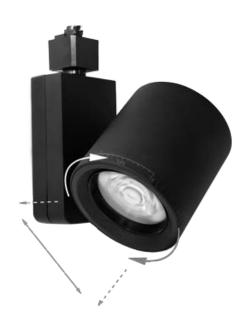

## **FEATURES**

Construction: Solid die-cast aluminum

Adjustability: 90° Adjustable Track head with 358° rotation Optics: Lens provides smooth lumen output at standard 38°

Wattage: 20 Watts Lumens: 1600 Lumens **Beam Angle Range:** 20°-50°

Installation: H-Track is standard; all tracks have adjustable adapters for use

with single or two-circuit tracks. J-Style or L-Style is optional.

**CRI:** 90+ Voltage: 120V

**Color Temperature: 3000K** Dimming: TRIAC and ELV (100-10%)