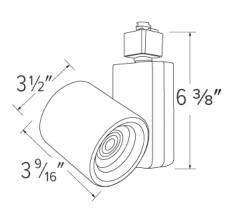

## **FEATURES**

Construction: Solid die-cast aluminum

Adjustability: 90° Adjustable Track head with 358° rotation Optics: Lens provides smooth lumen output at standard 38°

Wattage: 20 Watts Lumens: 1600 Lumens **Beam Angle Range:** 20°-50°